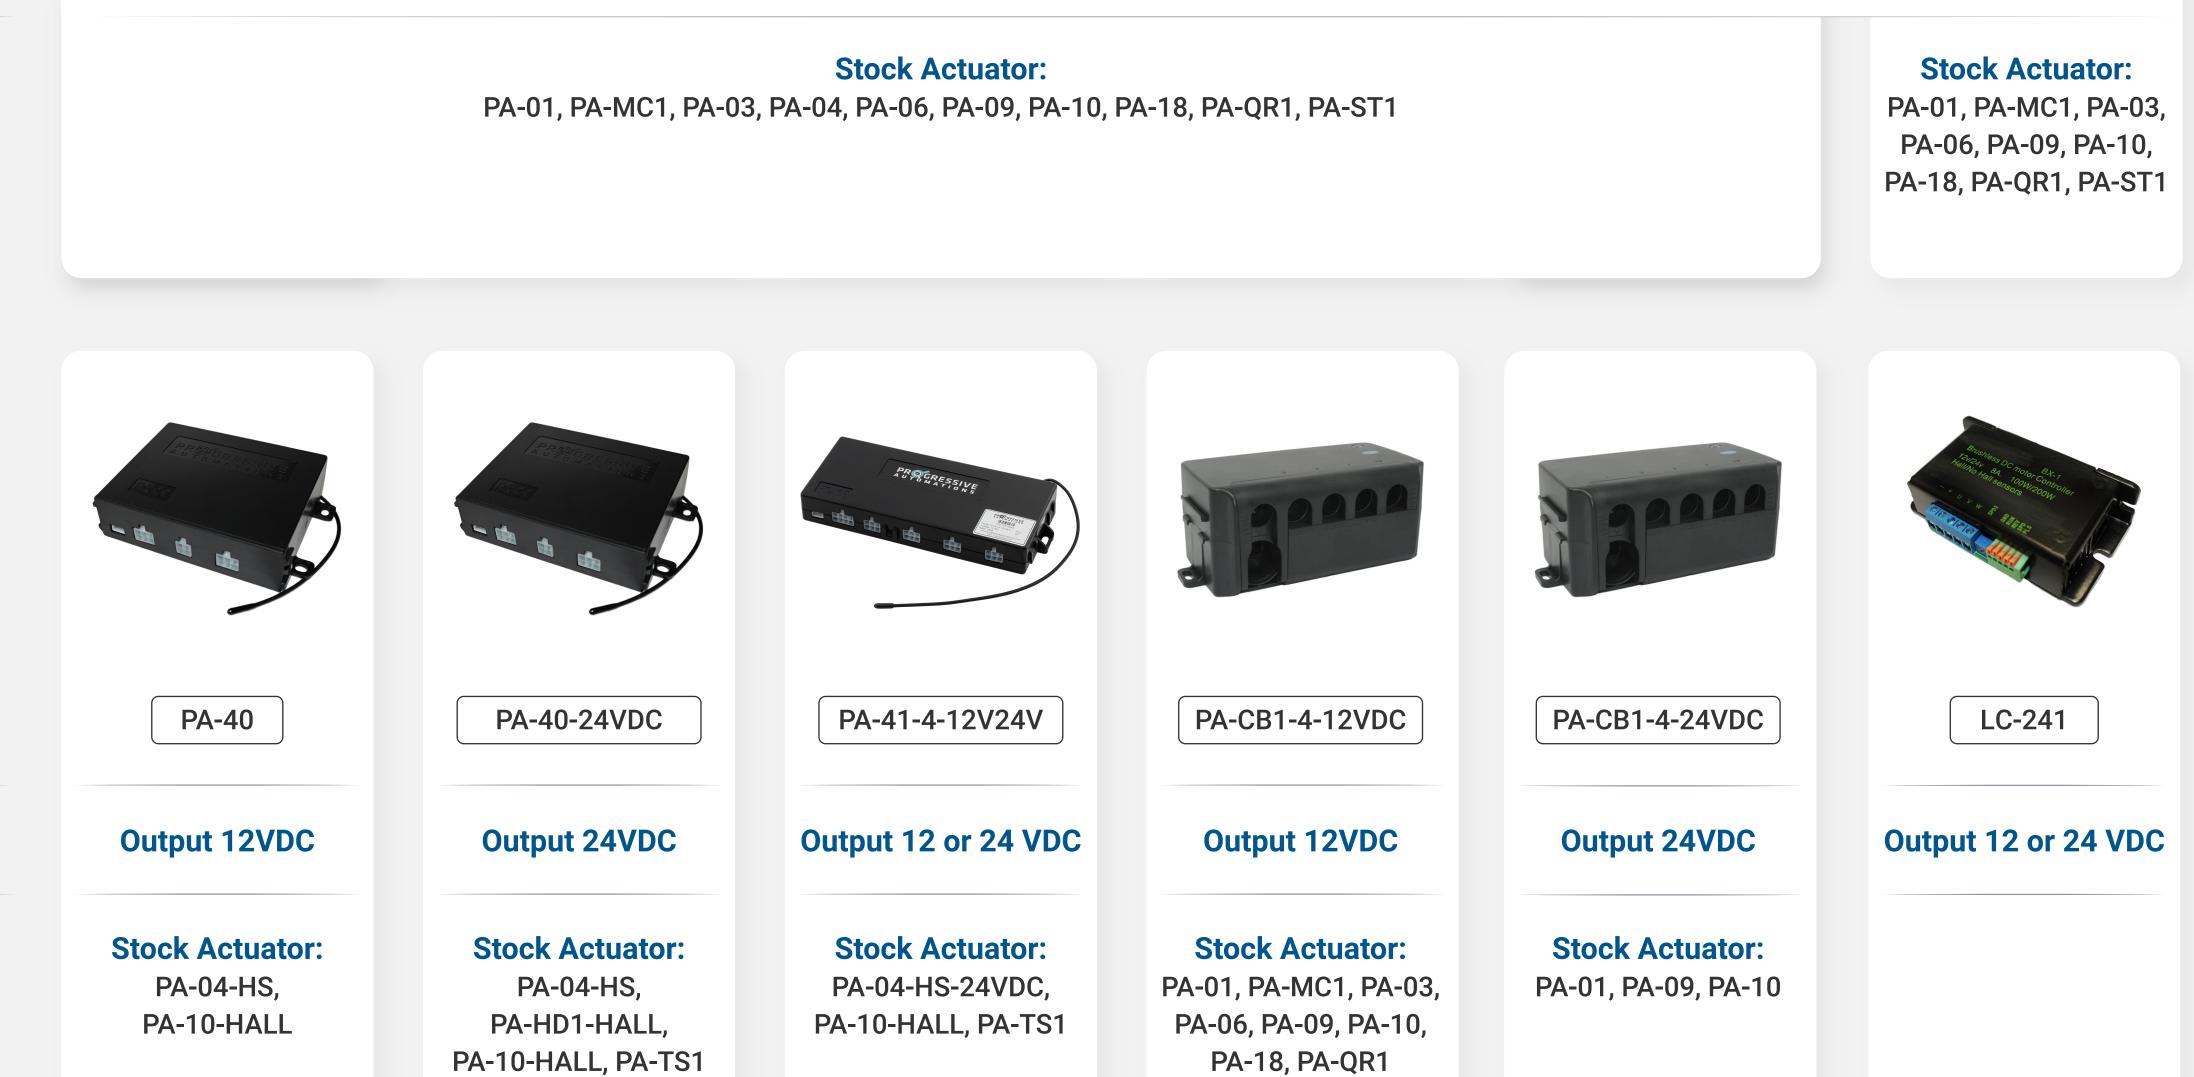

## Control Boxes Compatibility Chart

Please pay attention to current draw and refer to the product datasheet of each model for the current rating. For more information, feel free to contact our team of engineers and we'll be happy to assist you.

## Output 12VDC

Actuator Compatibility

Prior to shipping our FLTCON series of control boxes, they require programming for the specific model of the product(s) you plan to use. For more information, feel free to contact our team of engineers and we'll be happy to assist you.