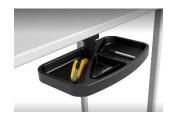

#### Step 4

Insert the drawer together with the Swivel Mount and then screw the Knob into place to finish the installation.

## Operation

Swivel the drawer open and place your office supplies into the drawer for storage. To free up extra space, you can swivel the drawer close to tuck away your office supplies under your tabletop.