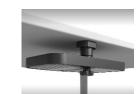

#### **STEP 3A**

Unscrew the Knob from the Swivel Mount and place the knob safely aside for now.

### **STEP 3B**

Secure the Swivel Mount underneath your tabletop by installing the 3 wood screws using a screwdriver.