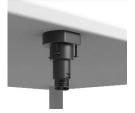

#### **STEP 3A**

Unscrew the Knob from the Swivel Mount and place the knob safely aside for now.