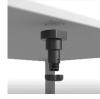

#### Step 4

Insert the drawer together with the Swivel Mount and then screw the Knob into place to finish the installation.