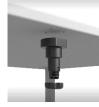

#### **STEP 3A**

Unscrew the Knob from the Swivel Mount and place the knob safely aside for now.