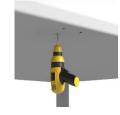

#### **STEP 3A**

Unscrew the Knob from the Swivel Mount and place the knob safely aside for now.

### **STEP 3B**

Secure the Swivel Mount underneath your tabletop by installing the 3 wood screws using a screwdriver.